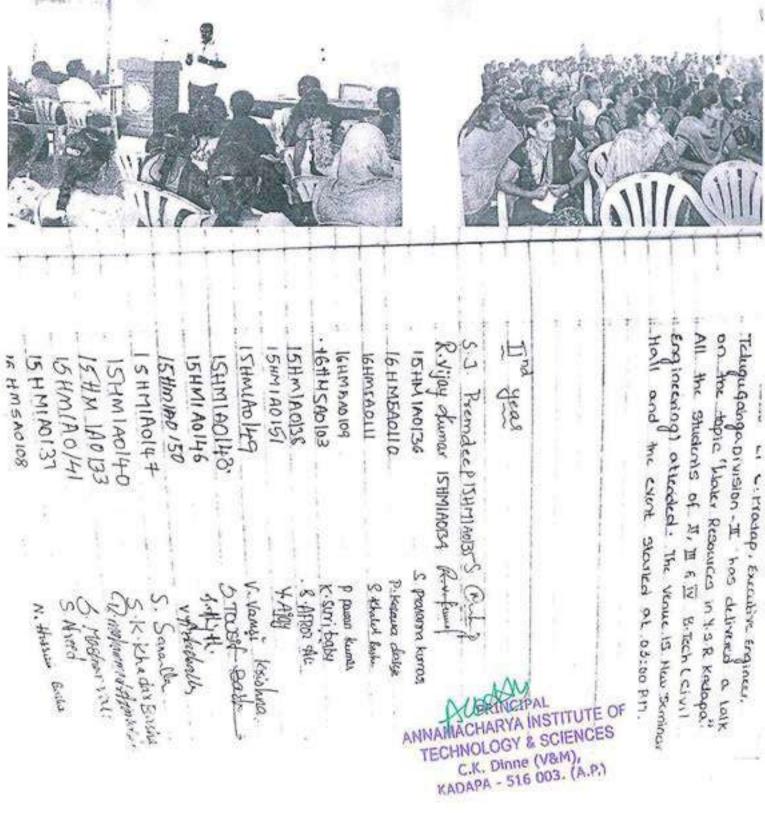

## ANNAMACHARYA INSTITUTE OF TECHNOLOGY & SCIENCES

Utukur(P), C.K.Dinne (V & M), Kadapa Dist., AP

3.4.4 Average percentage of students participating in extension activities and outreach Programmes conducted by the institution through NSS/ NCC/ Red Cross/ YRC etc., (including the programmes such as Swachh Bharat, AIDS awareness, Gender issues etc. and/or those organized in collaboration with industry, community and NGOs) during the last five years.