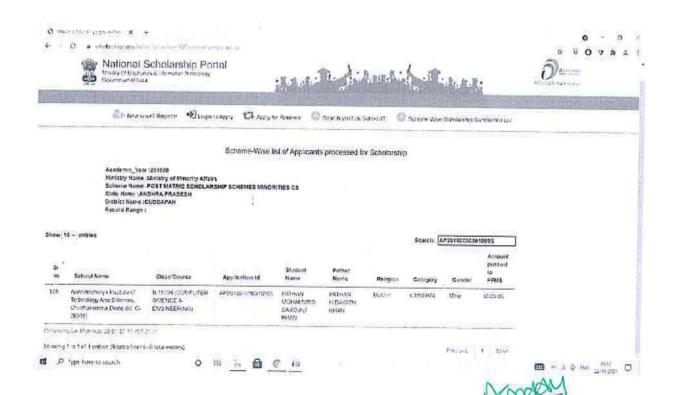

| M.TECHCOVIL<br>ENGINEERING(CE)                   | AP202021007315891  | SHACK<br>ZEVALININSA            | SNA'S SHAKEER<br>HUEEAIN | Multim   | OSC      | Favois | 25036-00 |     |     |   |    |    |  |

#### Academic Year:2019-2020 NSP:POST MATRIC SCHOLARSHIP FOR MINORITES



### MERIT-CUM-MEANS SCHOLARSHIP FOR PROFESSIONAL AND TECHNICAL COURSESCS

O minorialment province x + 0 - 0 x 6 / C a scholar/flos govin fresk-protein/Matching Setting, respon \* # O V \* 4 ! Scheme-Wise list of Applicants processed for Scholarship Academic\_Year: 201920
Minicity Name: Ministry of Minority Affairs
Schonie Name: MERIT-GUN-MEANS SCHOLARSHIP FOR PROFESSIONAL AND TECHNICAL COURSES OS
State Name: ANDHRA PRADESH
District Name: CUDDAPAH
Record Range: Show 10 - entries Search: Id: C-26911 Sr " Application Id Anne machiniva Institute of BACHELOR OF SHAM ADDOL AP2019J0002008900 Make zángo go TECHNOLOGY MECHANICAL Trubbollary Ana ENGINEERING) Edinoce Chistopiomnia Dinne (lg. C-28018) Annurus sterya Instituto of Technology And Sciences Chart akannia BACHELOR OF TECHNOLOGY(ELECTRONIC