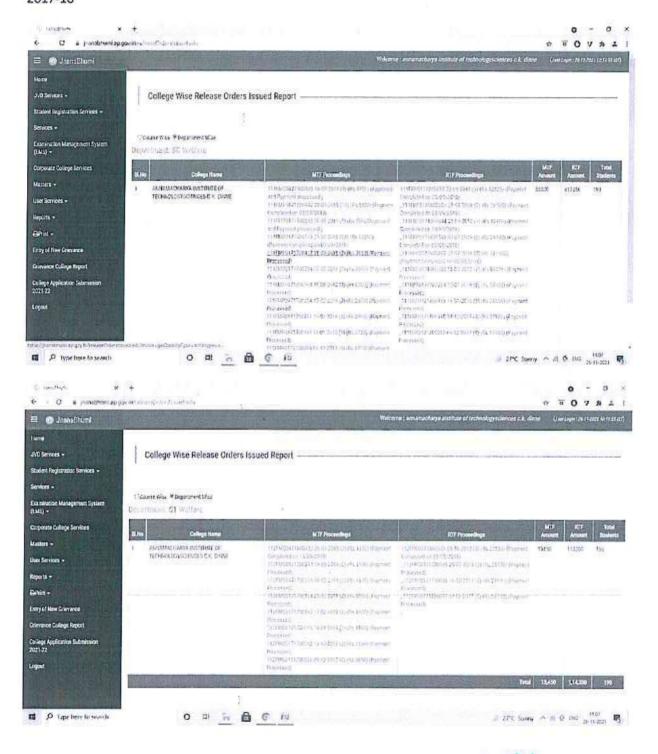

|    |
| 2016-17 |                                                        |                    | ₹ 17,045,000.00                                  |    |
|         |                                                        | 513                |                                                  |    |
|         | POST MATRIC SCHOLARSHIP SCHEMES MINORITIES 16          |                    | ₹250,000.00                                      |    |
|         |                                                        |                    |                                                  |    |

ANNAMACHARYA INSTITUTE OF
TECHNOLOGY & SCIENCES
TECHNOLOGY & SCIENCES
C.K. Dinne (V&M),
KADAPA - 516 003. (A.P.)

#### Fee Reimbursement Release Orders Issued Report

#### 2017-18







### Fee Reimbursement Release Orders Issued Report

#### 2018-19







## Academic Year:2020-2021 NSP:POST MATRIC SCHOLARSHIP FOR MINORITES



| 3  | Ci a scholash                                                                                             | as govin/hout to the act in due                      | Estern array       |                                 |                          |           |         |        |           | 11  | <b>v</b> 0 |     |     | - |
|----|-----------------------------------------------------------------------------------------------------------|------------------------------------------------------|--------------------|---------------------------------|--------------------------|-----------|---------|--------|-----------|-----|------------|-----|-