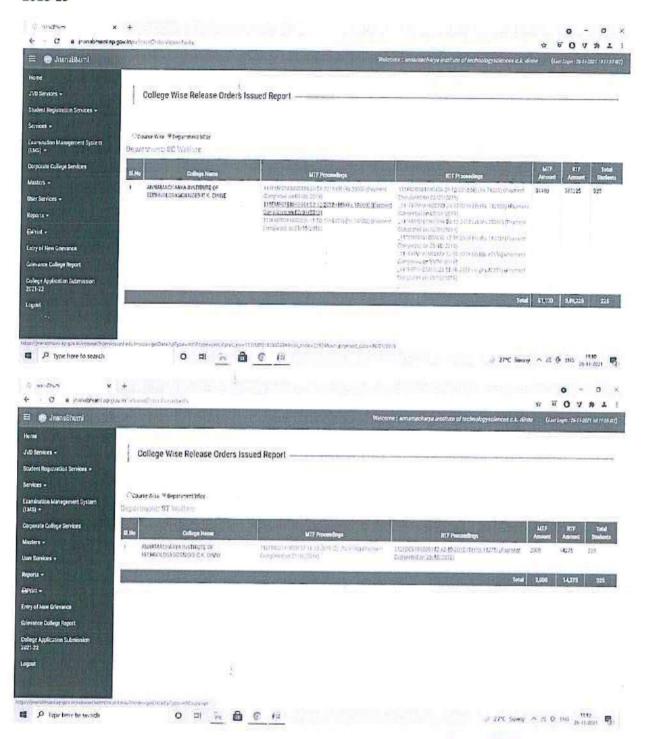

|                    | ₹ 17,045,000.00                                  |    |
|         |                                                        | 513                |                                                  |    |
|         | POST MATRIC SCHOLARSHIP SCHEMES MINORITIES 16          |                    | ₹250,000.00                                      |    |
|         |                                                        |                    |                                                  |    |

ANNAMACHARYA INSTITUTE OF
TECHNOLOGY & SCIENCES
TECHNOLOGY & SCIENCES
C.K. Dinne (V&M),
KADAPA - 516 003. (A.P.)

#### Fee Reimbursement Release Orders Issued Report

#### 2017-18







### Fee Reimbursement Release Orders Issued Report

#### 2018-19







## Academic Year:2020-2021 NSP:POST MATRIC SCHOLARSHIP FOR MINORITES



| 3  | Ci a scholash                                                                                             | as govin/hout to the act in due                      | Estern array       |                                 |                          |           |         |        |           | 11  | <b>v</b> 0 |     |     | - |
|----|-----------------------------------------------------------------------------------------------------------|------------------------------------------------------|--------------------|---------------------------------|--------------------------|-----------|---------|--------|-----------|-----|------------|-----|-----|---|
| °a | Acrementarys Institute of Technology And Sciences Chind