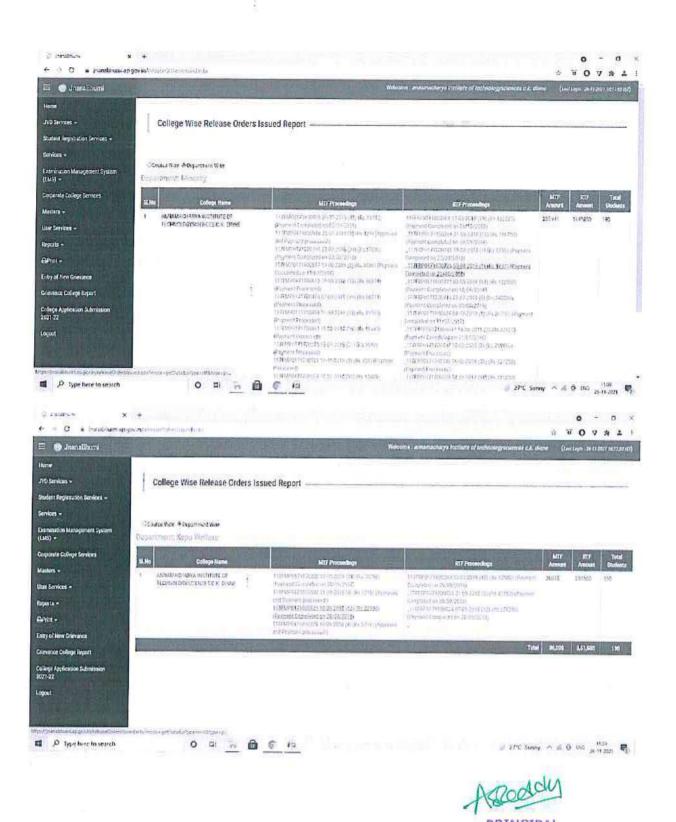

|    |
| 2016-17 |                                                        |                    | ₹ 17,045,000.00                                  |    |
|         |                                                        | 513                |                                                  |    |
|         | POST MATRIC SCHOLARSHIP SCHEMES MINORITIES 16          |                    | ₹250,000.00                                      |    |
|         |                                                        |                    |                                                  |    |

ANNAMACHARYA INSTITUTE OF
TECHNOLOGY & SCIENCES
TECHNOLOGY & SCIENCES
C.K. Dinne (V&M),
KADAPA - 516 003. (A.P.)

#### Fee Reimbursement Release Orders Issued Report

#### 2017-18







### Fee Reimbursement Release Orders Issued Report

#### 2018-19







## Academic Year:2020-2021 NSP:POST MATRIC SCHOLARSHIP FOR MINORITES



| 3  | Ci a scholash                                                                                             | as govin/hout to the act in due                      | Estern array       |                                 |                          |           |         |        |           | 11  | <b>v</b> 0 |     |     | - |
|----|-----------------------------------------------------------------------------------------------------------|------------------------------------------------------|--------------------|---------------------------------|--------------------------|-----------|---------|--------|-----------|-----|------------|-----|-----