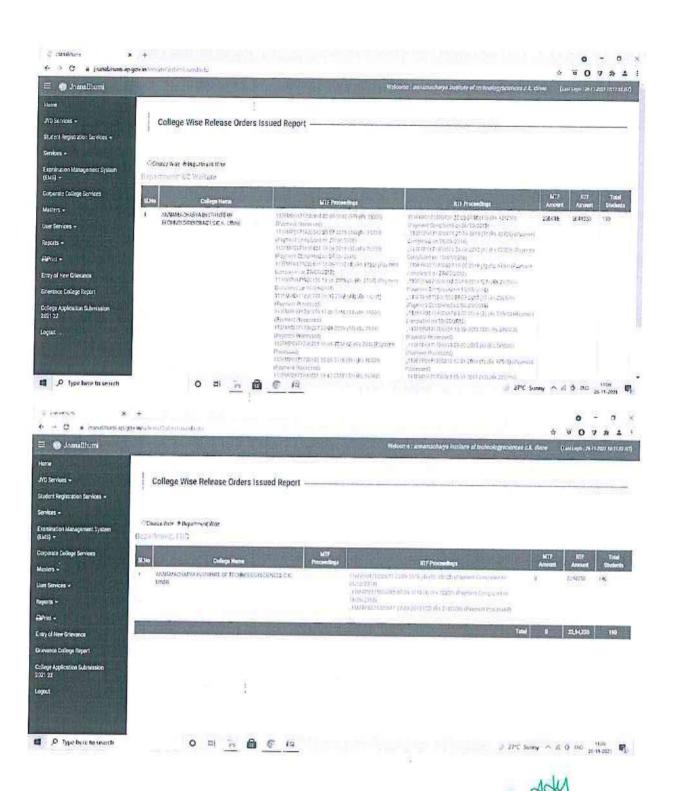

|    |
| 2016-17 |                                                        |                    | ₹ 17,045,000.00                                  |    |
|         |                                                        | 513                |                                                  |    |
|         | POST MATRIC SCHOLARSHIP SCHEMES MINORITIES 16          |                    | ₹250,000.00                                      |    |
|         |                                                        |                    |                                                  |    |

ANNAMACHARYA INSTITUTE OF
TECHNOLOGY & SCIENCES
TECHNOLOGY & SCIENCES
C.K. Dinne (V&M),
KADAPA - 516 003. (A.P.)

#### Fee Reimbursement Release Orders Issued Report

#### 2017-18







### Fee Reimbursement Release Orders Issued Report

#### 2018-19







## Academic Year:2020-2021 NSP:POST MATRIC SCHOLARSHIP FOR MINORITES



| 3  | Ci a scholash                                                                                             | as govin/hout to the act in due                      | Estern array       |                                 |                          |           |         |        |           | 11  | <b>v</b> 0 |     |     | - |
|----|-----------------------------------------------------------------------------------------------------------|------------------------------------------------------|--------------------|---------------------------------|--------------------------|-----------|---------|--------|-----------|-----|------------|-----|---