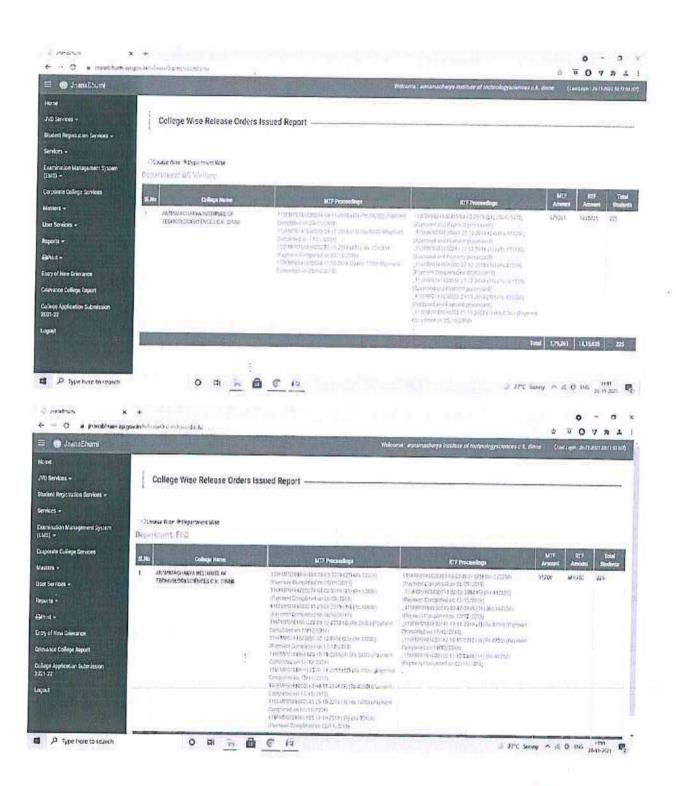

|                    | ₹ 17,045,000.00                                  |    |
|         |                                                        | 513                |                                                  |    |
|         | POST MATRIC SCHOLARSHIP SCHEMES MINORITIES 16          |                    | ₹250,000.00                                      |    |
|         |                                                        |                    |                                                  |    |

ANNAMACHARYA INSTITUTE OF
TECHNOLOGY & SCIENCES
TECHNOLOGY & SCIENCES
C.K. Dinne (V&M),
KADAPA - 516 003. (A.P.)

#### Fee Reimbursement Release Orders Issued Report

#### 2017-18







### Fee Reimbursement Release Orders Issued Report

#### 2018-19







## Academic Year:2020-2021 NSP:POST MATRIC SCHOLARSHIP FOR MINORITES



| 3  | Ci a scholash                                                                                             | as govin/hout to the act in due                      | Estern array       |                                 |                          |           |         |        |           | 11  | <b>v</b> 0 |     |     | - |
|----|-----------------------------------------------------------------------------------------------------------|------------------------------------------------------|--------------------|---------------------------------|--------------------------|-----------|---------|--------|-----------|-----|------------|-----|-----|---|
| °a | Acrementarys Institute of Technology And Sciences Chindri