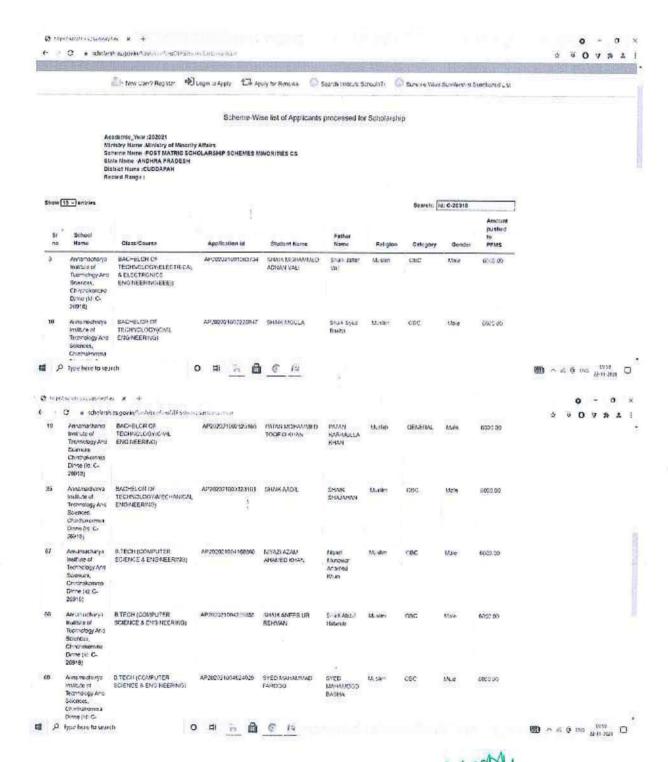

|    |
|         |                                                        | 513                |                                                  |    |
|         | POST MATRIC SCHOLARSHIP SCHEMES MINORITIES 16          |                    | ₹250,000.00                                      |    |
|         |                                                        |                    |                                                  |    |

ANNAMACHARYA INSTITUTE OF
TECHNOLOGY & SCIENCES
TECHNOLOGY & SCIENCES
C.K. Dinne (V&M),
KADAPA - 516 003. (A.P.)

#### Fee Reimbursement Release Orders Issued Report

#### 2017-18







### Fee Reimbursement Release Orders Issued Report

#### 2018-19







## Academic Year:2020-2021 NSP:POST MATRIC SCHOLARSHIP FOR MINORITES



| 3  | Ci a scholash                                                                                             | as govin/hout to the act in due                      | Estern array       |                                 |                          |           |         |        |           | 11  | <b>v</b> 0 |     |     | - |
|----|-----------------------------------------------------------------------------------------------------------|------------------------------------------------------|--------------------|---------------------------------|--------------------------|-----------|---------|--------|-----------|-----|------------|-----|-----|---|
| °a | Acrementarys Institute of Technology And Sciences Chindrickomms Danie (et. C-26919)                       | O TECHNOCOMPUTER<br>SCI